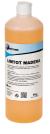

## **LIMTOT MADERA**

#### **TECHNICAL CHARACTERISTICS**

Appearance: Transparent liquid.

Colour: Orange. Smell: Fruity. Pure pH: 8-9.

Solubility in water: Soluble

#### **PRESENTATION**

Plastic containers.

| FORMAT | 1L       |
|--------|----------|
| CODE   | 004LMA01 |