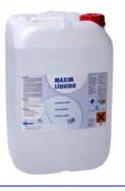

# MAXIM LIQUIDO

# Liquid detergent

#### Plastic container:

| FORMAT | 25 kg    |
|--------|----------|
| CODE   | 001MAL25 |