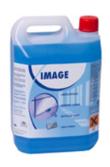

# **IMAGE** Windows cleaner

### DESCRIPTION

Cleans and shines windows, glazed tiles and crystalized surfaces. Keeps dust and dirt away, keeping windows cleaner for longer. Quick drying.

Apply it with a spray, then dry the surface quickly in order to avoid marks.

## TECHNICAL CHARACTERISTICS

Aspect: Transparent liquid.

Colour: Blue. Smell: Candy.

Density: 0,93 - 0,95 q/cc

Active substance concentration: 17 - 19 %