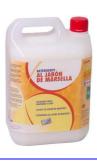

# DETERGENT WITH MARSEILLE'S SOAP

#### **DESCRIPTION**

Liquid detergent for the whole wash providing it with a great smoothness and with the agreeable smell of the marseille's soap.

### **TECHNICAL CHARACTERISTICS**

Aspect: Thick liquid.

Color: White.

Smell: Marseille's fragance. pH pure: 7.5 – 8.5

Solubility: Water soluble.

Active substance concentration: 15 – 17 %