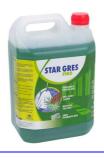

# **STAR GRES PINO**

#### **PRESENTATION**

| ΡI | astic | containers: |
|----|-------|-------------|
|    |       |             |

| FORMAT | 5 kg     |  |
|--------|----------|--|
| CODE   | 004STP05 |  |